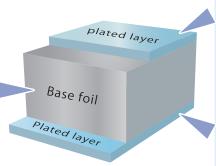

plated layer

Roughing treatment on a base

moreover···

plated layer

roughing

treatment

foil is available.

## plated layer

Plated layer onto base foil has high thickness accuracy due to electro plating.

### **Variation**

Partial plating is also available.

Plating on single side Non plated side is surface of base foil.

Patterned plating plating on only area needed

Some combinations are not available. Please contact our sales persons for more details.